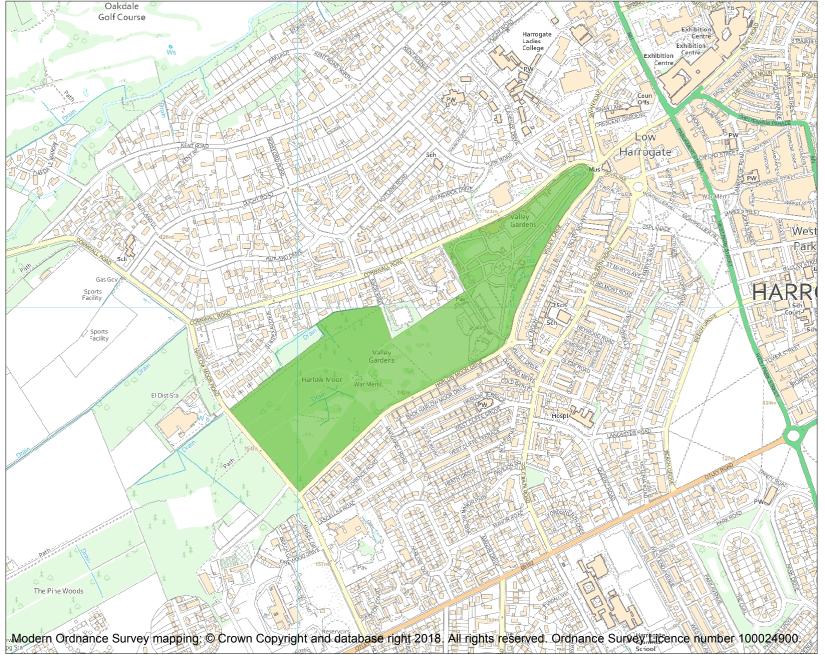

Name: VALLEY GARDENS

This is an A4 sized map and should be printed full size at A4 with no page scaling set.

**Heritage Category:** 

Park and Garden

**List Entry No:** 1001076

Grade:

County: North Yorkshire

District: Harrogate

Parish: Non Civil Parish

Each official record of a registered garden or other land contains a map. The map here has been translated from the official map and that process may have introduced inaccuracies. Copies of maps that form part of the official record can be obtained from Historic England.

This map was delivered electronically and when printed may not be to scale and may be subject to distortions. The map and grid references are for identification purposes only and must be read in conjunction with other information in the record.

**List Entry NGR:** SE2904654789

Map Scale: 1:10000

22 July 2024 **Print Date:** 

HistoricEngland.org.uk